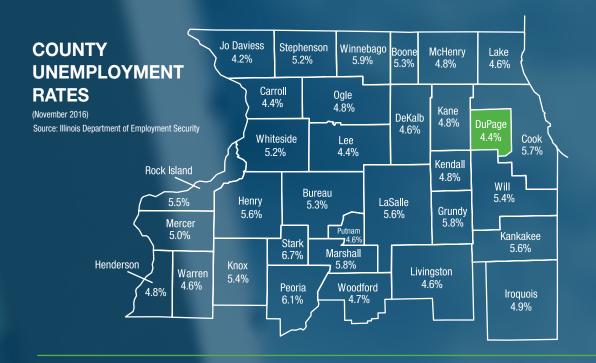

### **UNEMPLOYMENT RATES**

In November 2016, the unemployment rate in DuPage County was 4.4%, compared to 4.3% in November 2015.

Total Employment for the County, as of November 2016, was 650,578 (based on a four-quarter moving average). This is 3.1% higher than November 2015.

DuPage County has the lowest unemployment rate in the six-county region, and one of the lowest rates in the country.

Source: Illinois Department of Employment Security.

4.4% DUPAGE COUNTY 5.6%

4.6% UNITED STATES