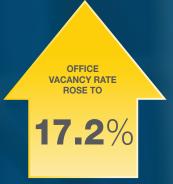

#### **OFFICE**

The office vacancy rate in DuPage County increased slightly at the end of 2016 to 17.2%, from 16% at the end of 2015.

| COUNTY         | VACANCY RATE | TOTAL ABSORPTION 2016 | AVG. RATE |
|----------------|--------------|-----------------------|-----------|
| COOK           | 12.7%        | -1,159,082            | \$26.63   |
| DUPAGE         | 17.2%        | -151,168              | \$19.85   |
| KANE           | 13.7%        | 145,477               | \$18.00   |
| LAKE           | 15.9%        | 7,642,981             | \$20.26   |
| MCHENRY        | 19.5%        | 62,136                | \$15.96   |
| WILL           | 8.6%         | 377,921               | \$19.01   |
| Carreau CaCtan |              |                       |           |